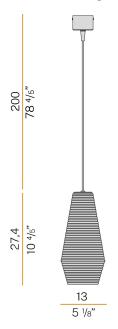

|
| PACKING DIMENSIONS (CM)  | $0.0 \times 0.0 \times 0.0$                                                |
|                          |                                                                            |











Suspension lighting fixture for interiors, with direct and indirect light emission. Rough aluminium structure.

Diffuser in blown glass with white, crystal, steel, amber, bronze, tobacco or green ribbing finish.

Turned pickled sheet metal closing disk in black or mat brass polyacrylic paint.  $2,\!2m$  (86,6") long suspension and power cable in PVC with black fabric covering. Power canopy with galvanized sheet metal ceiling bracket and pickled sheet metal  $\,$ covering in black or mat brass polyacrylic paint.

#### Technical drawing



# **PANZERI**

## Olivia

### Accessories / canopy

M800

Polycarbonate hook for suspension.