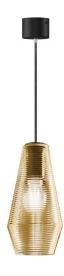

Suspension lighting fixture for interiors, with direct and indirect light emission. Rough aluminium structure.

Diffuser in blown glass with white, crystal, steel, amber, bronze, tobacco or green ribbing finish.

Turned pickled sheet metal closing disk in black or mat brass polyacrylic paint.  $2,\!2m$  (86,6") long suspension and power cable in PVC with black fabric covering. Power canopy with galvanized sheet metal ceiling bracket and pickled sheet metal  $\,$ covering in black or mat brass polyacrylic paint.