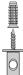

|
|                          |                                                                            |











Suspension lighting fixture for interiors, with direct and indirect light emission. Rough aluminium structure.

Diffuser in blown glass with white, crystal, steel, amber, bronze, tobacco or green ribbing finish.

Turned pickled sheet metal closing disk in black or mat brass polyacrylic paint.  $2,\!2m$  (86,6") long suspension and power cable in PVC with black fabric covering. Power canopy with galvanized sheet metal ceiling bracket and pickled sheet metal  $\,$ covering in black or mat brass polyacrylic paint.

#### Technical drawing



# **PANZERI**

## Olivia

### Accessories / canopy

M800

Polycarbonate hook for suspension.